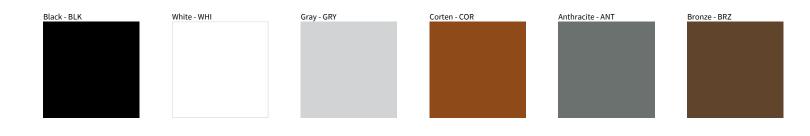

## MICRO MENHIR POST COLOR FINISH CHART

PROJECT TYPE NOTES QUANTITY DATE

Digital: Not all screens are calibrated the same, and therefore, colors will appear differently between screens.

Physical: When texture is involved, there will be variations in color, character and tone within a product series and between product families.